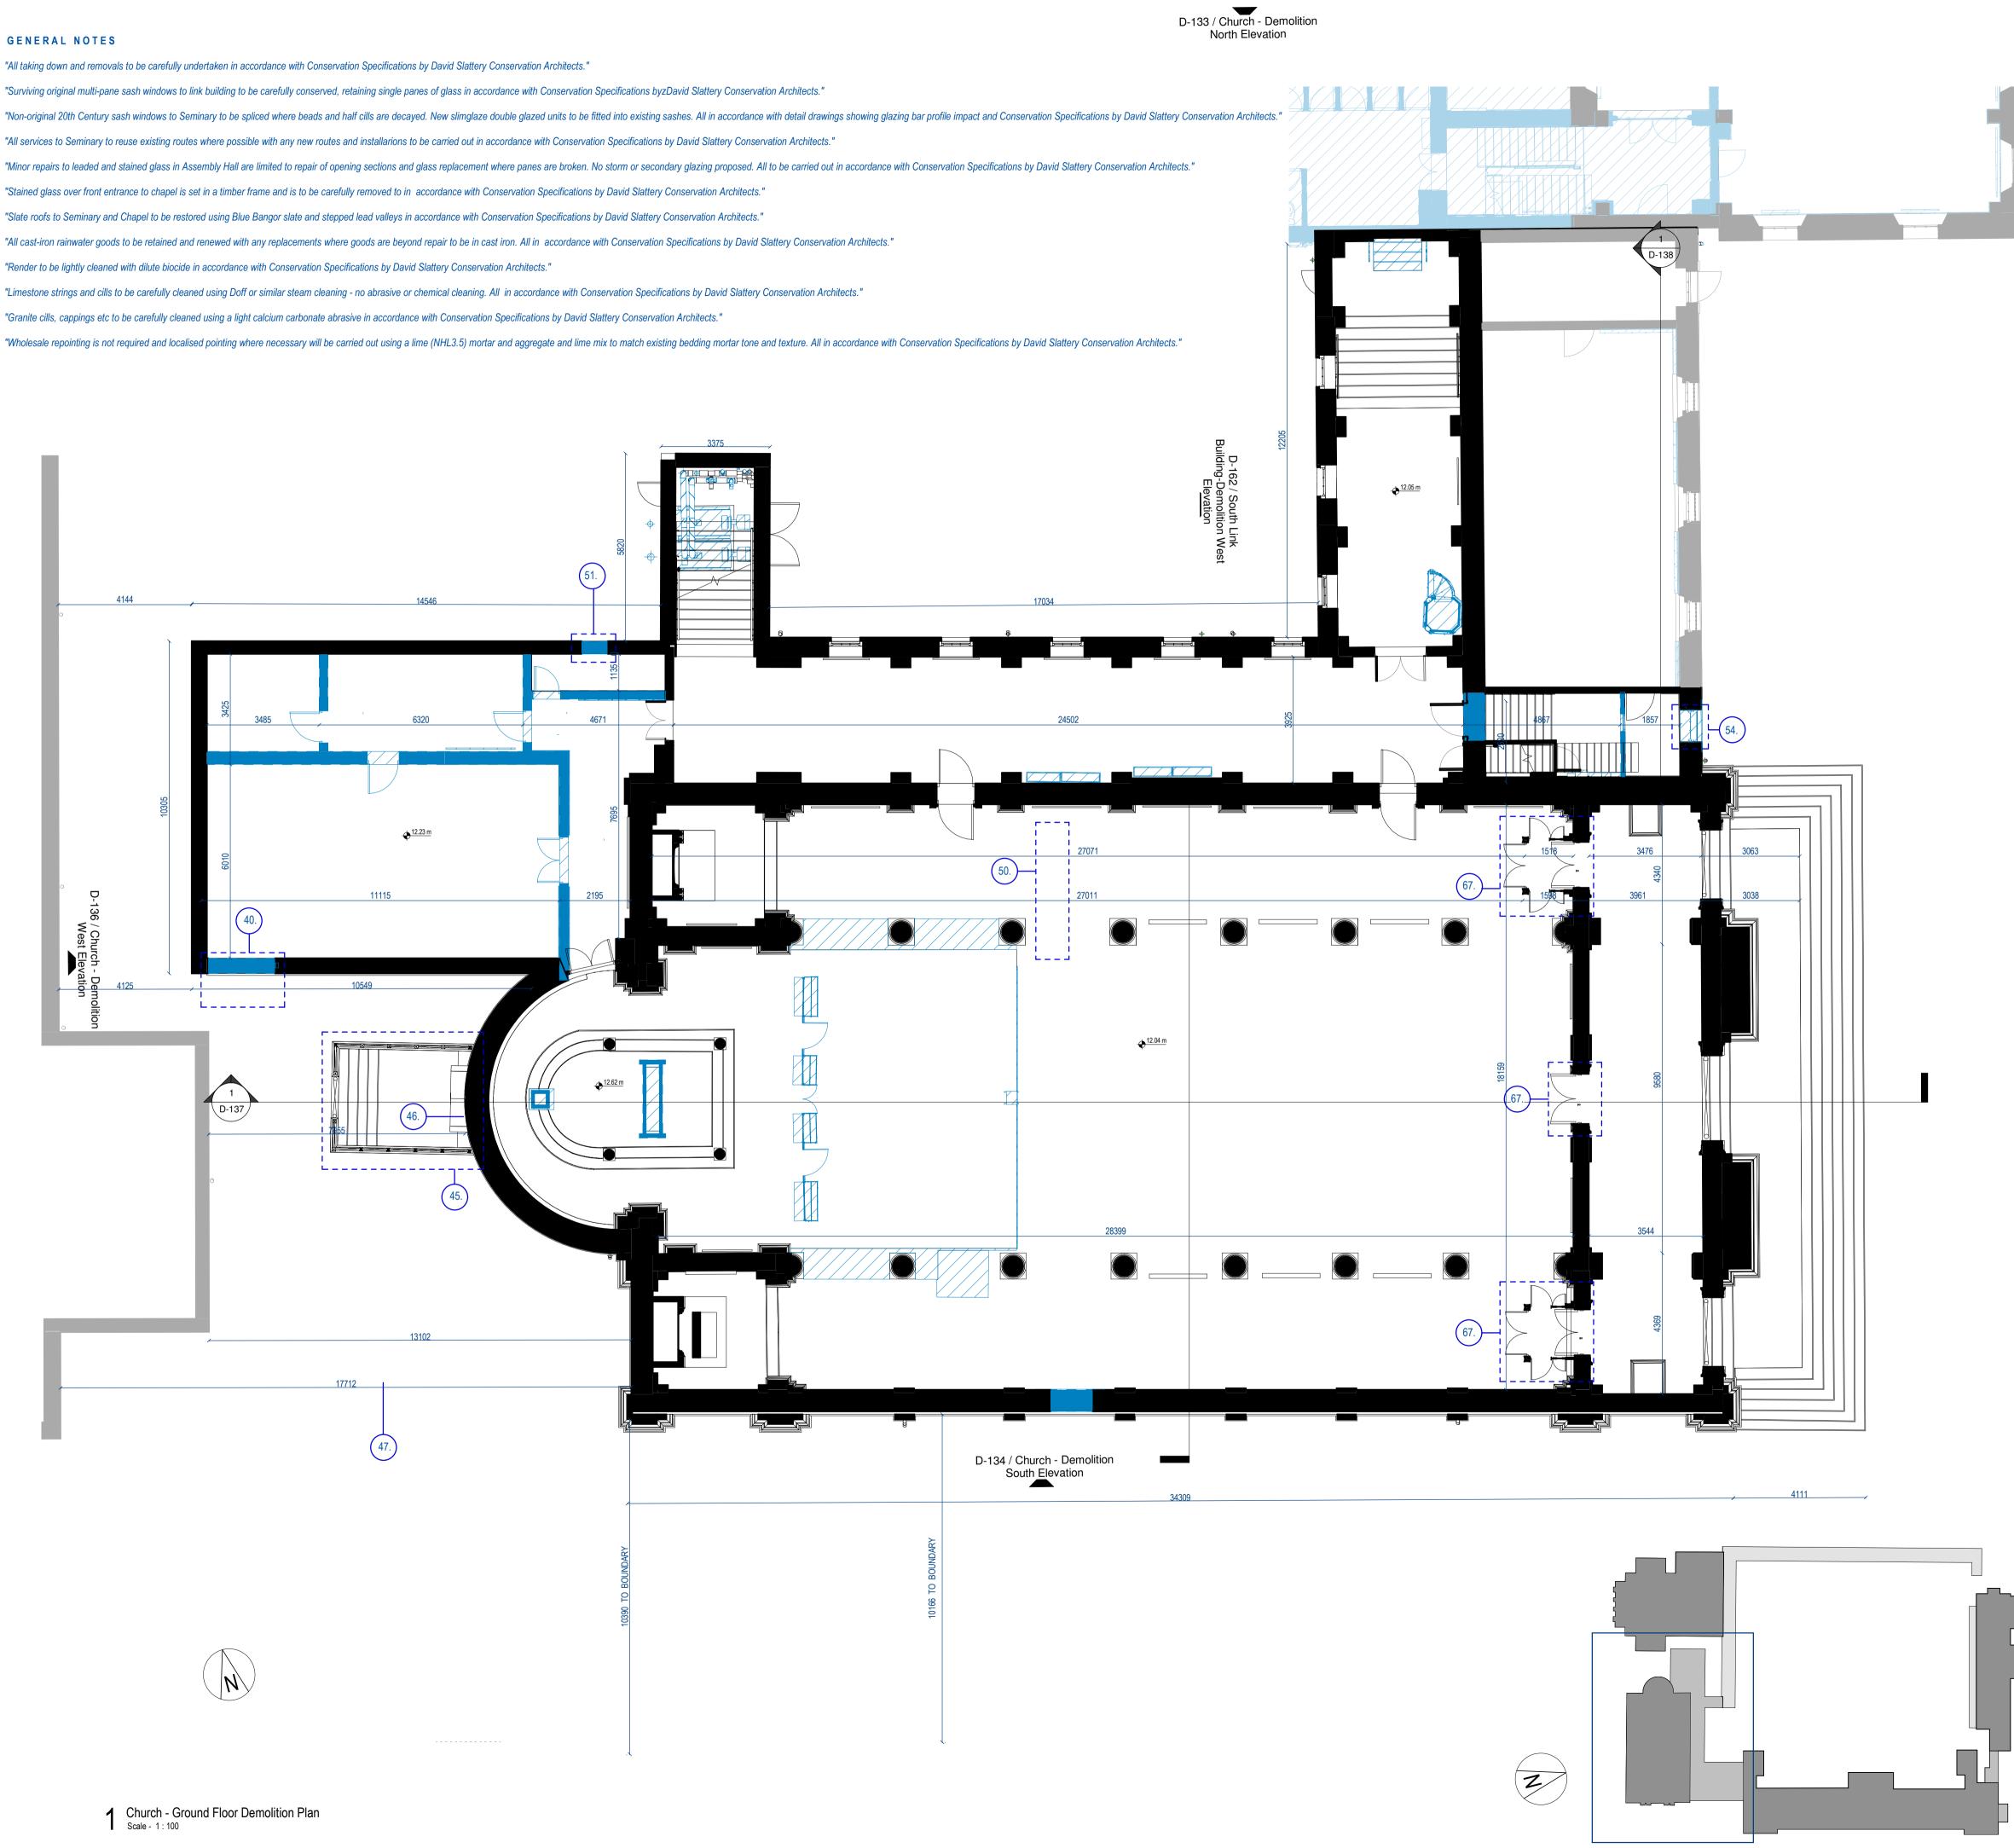

#### GENERAL NOTES

"All taking down and removals to be carefully undertaken in accordance with Conservation Specifications by David Slattery Conservation Architects."

"Granite cills, cappings etc to be carefully cleaned using a light calcium carbonate abrasive in accordance with Conservation Specifications by David Slattery Conservation Architects."

### **Church - Ground Floor Demolition Plan**

Holy Cross College, Clonliffe Road, Dublin 3 and Drumcondra Road Lower, Drumcondra, Dublin 9

LOCATION

DRAWING

Holy Cross College SHD

CWTC Multi Family ICAV acting on behalf of its sub-fund DBTR DR1 Fund